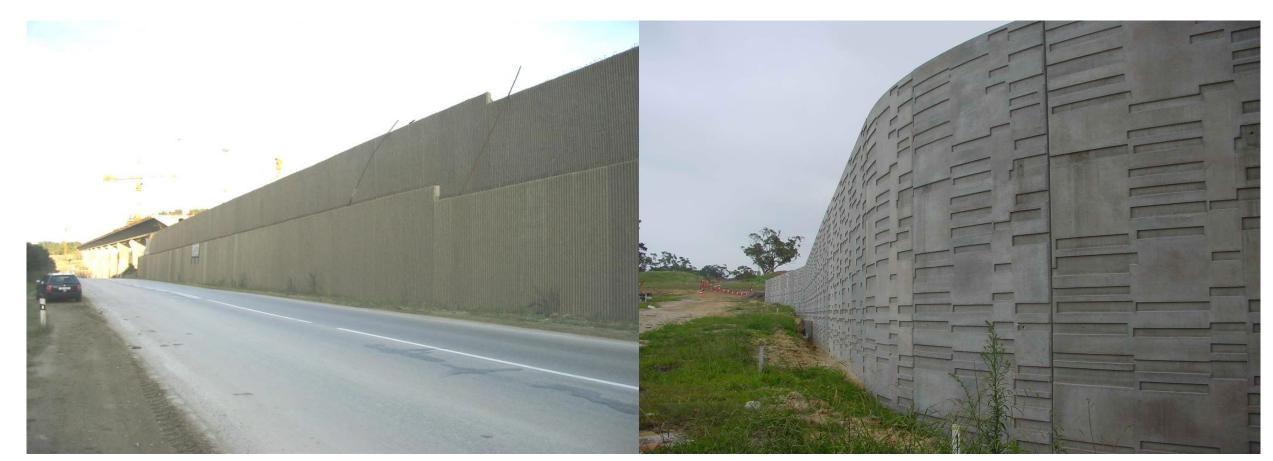

**Tensar**<sub>®</sub>

TensarTech Structural Systems - Earth Retaining









#### TensarTech TW Modular Concrete Block

82° to 90°







TensarTech ARES Panel - Incremental

90°









### TensarTech Panel - Full Height











#### **Typical Section**



























## Tensar



### Tensar.

#### 1981 Sunderland, UK



#### 1994 India





### 2007 Czech





#### 2011 Poland



### TensarTech ARES - TIC panel wall history







#### TensarTech ARES - Concepts







- Proven Incremental concrete panel wall system from the Americas
- 100% synthetic reinforced panel system
- Currently approved by most US states and Canadian Provinces
- Panel Sizes 1.5m x 1.5m or full height panels - full height panels are typically used for walls less than 10m.

#### TensarTech ARES - Concepts







#### TensarTech RockWall

70° to 84°







#### TensarTech EcoCrib





#### TensarTech Modular Block Wall Systems





Facing Block



Connector



Tensar Uniaxial Geogrid



A fully engineered modular block wa