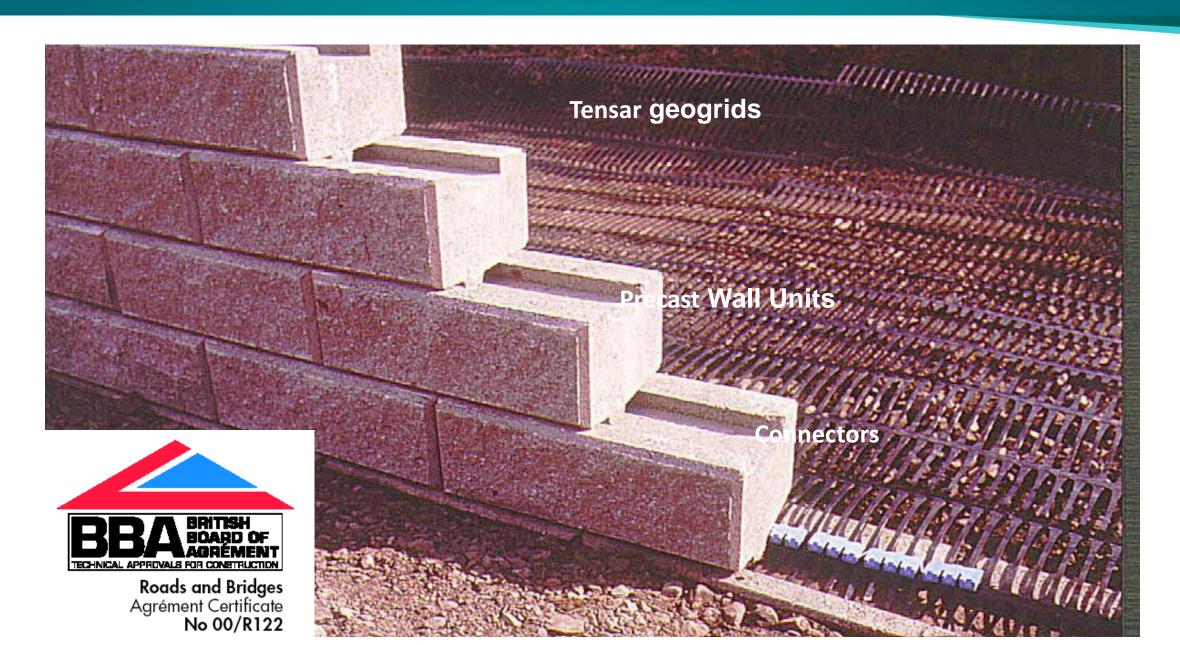

#### TensarTech Modular Block Wall Systems

Facing Block

Connector

Tensar Uniaxial Geogrid

A fully engineered modular block wall system