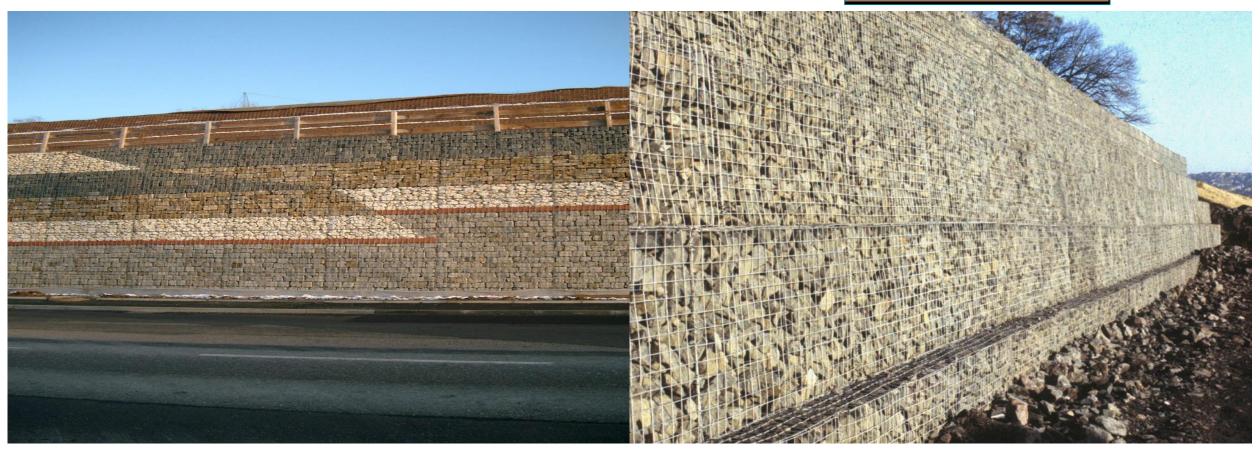

rth Retaining









#### TensarTech TW Modular Concrete Block

82° to 90°







TensarTech ARES Panel - Incremental

90°









### TensarTech Panel - Full Height











#### **Typical Section**



























## Tensar



### Tensar.

#### 1981 Sunderland, UK



#### 1994 India





### 2007 Czech





#### 2011 Poland



### TensarTech ARES - TIC panel wall history







#### TensarTech ARES - Concepts







- Proven Incremental concrete panel wall system from the Americas
- 100% synthetic reinforced panel system
- Currently approved by most US states and Canadian Provinces
- Panel Sizes 1.5m x 1.5m or full height panels - full height panels are typically used for walls less than 10m.

#### TensarTech ARES - Concepts







#### TensarTech RockWall

70° to 84°







#### TensarTech EcoCrib





#### TensarTech Modular Block Wall Systems





Facing Block



Connector



Tensar Uniaxial Geogrid



A fully engineered modular block wall system

#### TensarTech TW1 Wall System





# Standard 86°



Case Study Ref 218

### TensarTech TW1 - unique efficient connection





### TensarTech TW1 Wall System





### TensarTech TW1 Wall System