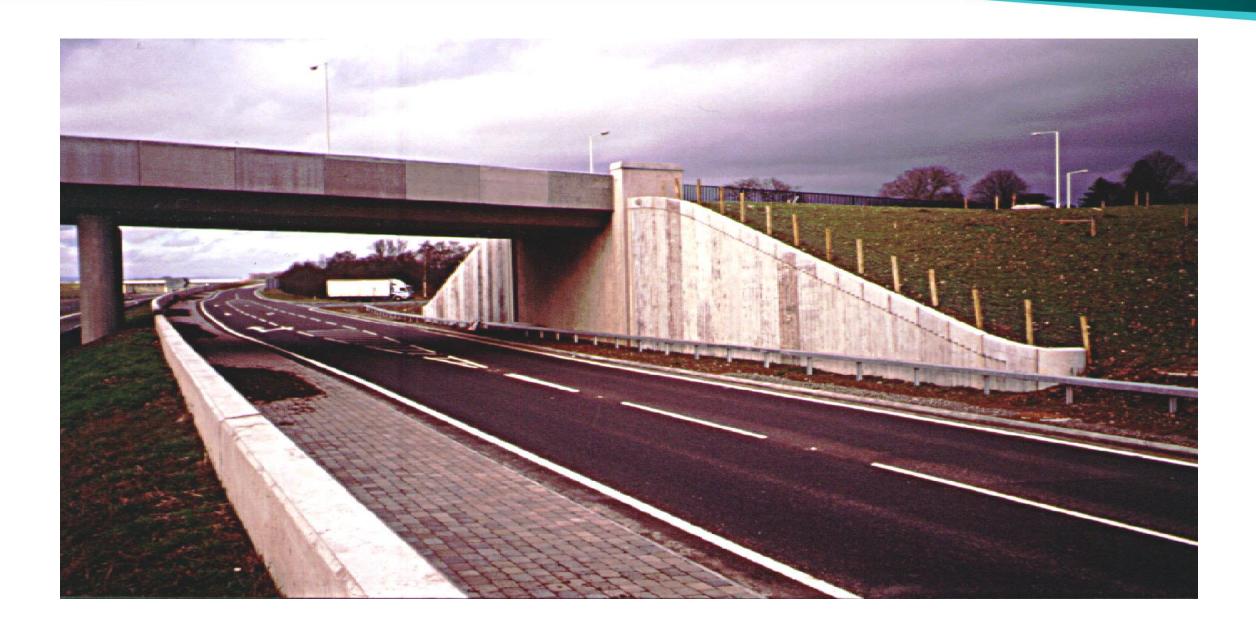

**Tensar**<sub>®</sub>

TensarTech Structural Systems - Earth Retaining









#### TensarTech TW Modular Concrete Block

82° to 90°







TensarTech ARES Panel - Incremental

90°









### TensarTech Panel - Full Height











#### **Typical Section**



























## Tensar



### Tensar.

#### 1981 Sunderland, UK



#### 1994 India





### 2007 Czech





#### 2011 Poland



### TensarTech ARES - TIC panel wall history







#### TensarTech ARES - Concepts







- Proven Incremental concrete panel wall system from the Americas
- 100% synthetic reinforced panel system
- Currently approved by most US states and Canadian Provinces
- Panel Sizes 1.5m x 1.5m or full height panels - full height panels are typically used for walls less than 10m.

#### TensarTech ARES - Concepts







#### TensarTech RockWall

70° to 84°







#### TensarTech EcoCrib





#### TensarTech Modular Block Wall Systems





Facing Block



Connector



Tensar Uniaxial Geogrid



A fully engineered modular block wall system

#### TensarTech TW1 Wall System





#