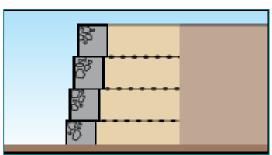

#### TensarTech TW Modular Concrete Block

82° to 90°

TensarTech ARES Panel - Incremental

90°