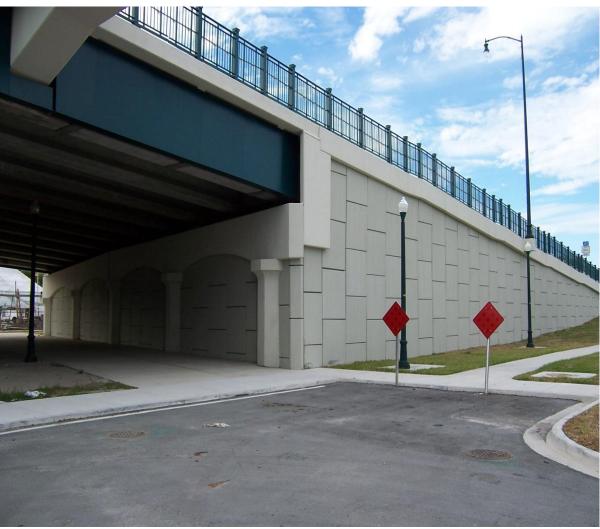

**Tensar**<sub>®</sub>

TensarTech Structural Systems - Earth Retaining









#### TensarTech TW Modular Concrete Block

82° to 90°







TensarTech ARES Panel - Incremental

90°









### TensarTech Panel - Full Height











#### **Typical Section**



























## Tensar



### Tensar.

#### 1981 Sunderland, UK



#### 1994 India





### 2007 Czech





#### 2011 Poland



### TensarTech ARES - TIC panel wall history







#### TensarTech ARES - Concepts







- Proven Incremental concrete panel wall system from the Americas
- 100% synthetic reinforced panel system
- Currently approved by most US states and Canadian Provinces
- Panel Sizes 1.5m x 1.5m or full height panels - full height panels are typically used for walls less than 10m.

#### TensarTech ARES - Concepts







#### TensarTech RockWall

70° to 84°







#### TensarTech EcoCrib





#### TensarTech Modular Block Wall Systems





Facing Block



Connector



Tensar Uniaxial Geogrid



A fully engineered modular block wall system

#### TensarTech TW1 Wall System





# Standard 86°



Case Study Ref 218

### TensarTech TW1 - unique efficient connection





### TensarTech TW1 Wall System





### TensarTech TW1 Wall System