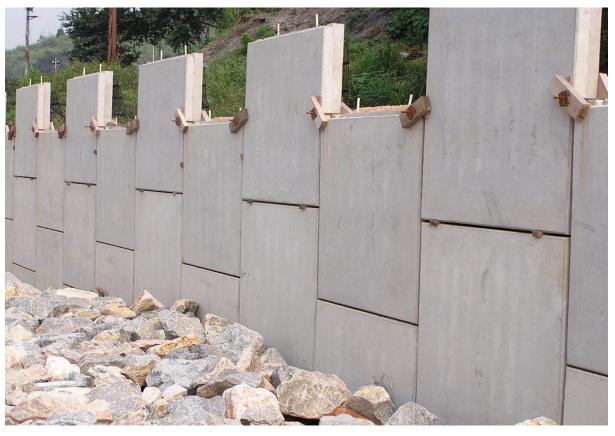

### TensarTech ARES - TIC panel wall history

#### TensarTech ARES - Concepts

- Proven Incremental concrete panel wall system from the Americas
- 100% synthetic reinforced panel system
- Currently approved by most US states and Canadian Provinces
- Panel Sizes 1.5m x 1.5m or full height panels - full height panels are typically used for walls less than 10m.