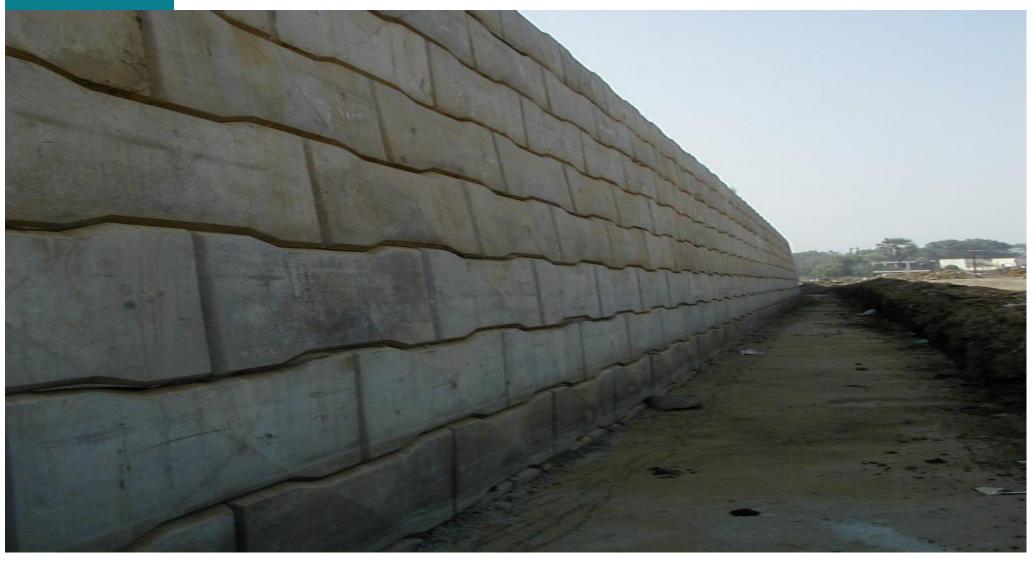

**Tensar**<sub>®</sub>

TensarTech Structural Systems - Earth Retaining









#### TensarTech TW Modular Concrete Block

82° to 90°







TensarTech ARES Panel - Incremental

90°









### TensarTech Panel - Full Height











#### **Typical Section**



























## Tensar



### Tensar.

#### 1981 Sunderland, UK



#### 1994 India





### 2007 Czech





#### 2011 Poland



### TensarTech ARES - TIC panel wall history







#### TensarTech ARES - Concepts







- Proven Incremental concrete panel wall system from the Americas
- 100% synthetic reinforced panel system
- Currently approved by most US states and Canadian Provinces
- Panel Sizes 1.5m x 1.5m or full height panels - full height panels are typically used for walls less than 10m.

#### TensarTech ARES - Concepts







#### TensarTech RockWall

70° to 84°







#### TensarTech EcoCrib





#### TensarTech Modular Block Wall Systems





Facing Block



Connector



Tensar Uniaxial Geogrid



A fully engineered modular block wall system

#### TensarTech TW1 Wall System





# Standard 86°



Case Study Ref 218

### TensarTech TW1 - unique efficient connect