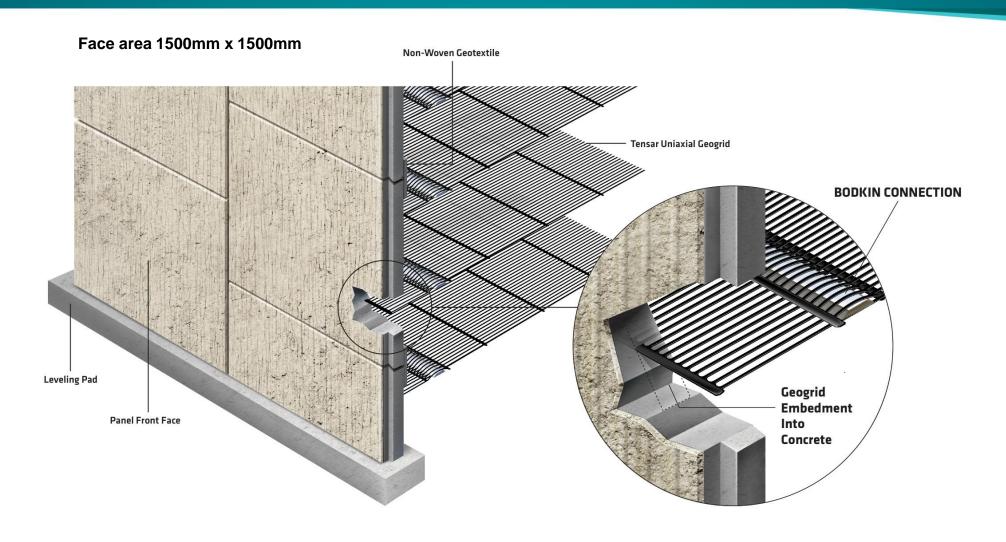

#### TensarTech ARES - Concepts

- Proven Incremental concrete panel wall system from the Americas
- 100% synthetic reinforced panel system
- Currently approved by most US states and Canadian Provinces
- Panel Sizes 1.5m x 1.5m or full height panels - full height panels are typically used for walls less than 10m.

#### TensarTech ARES - Concepts