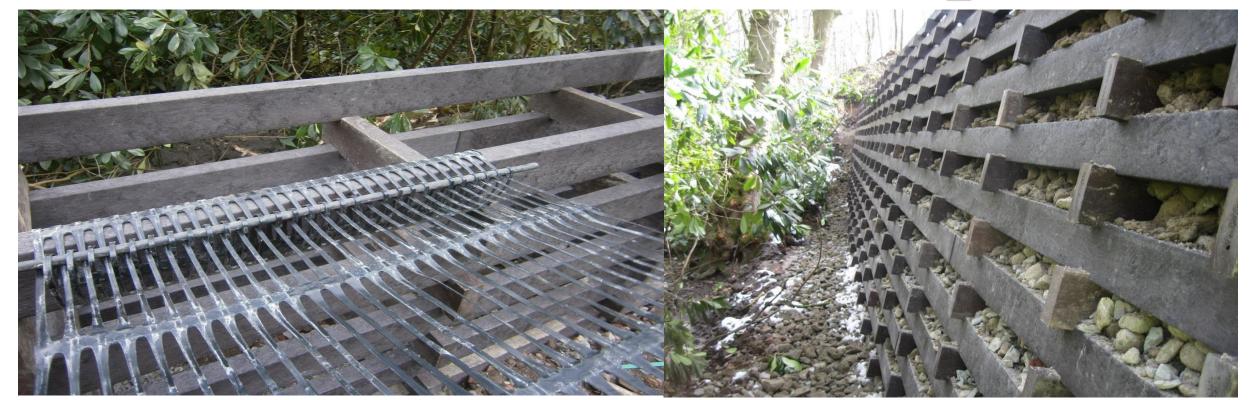

#### TensarTech TW1 Wall System

### TensarTech TW1 - unique efficient connection

### TensarTech TW1 Wall System