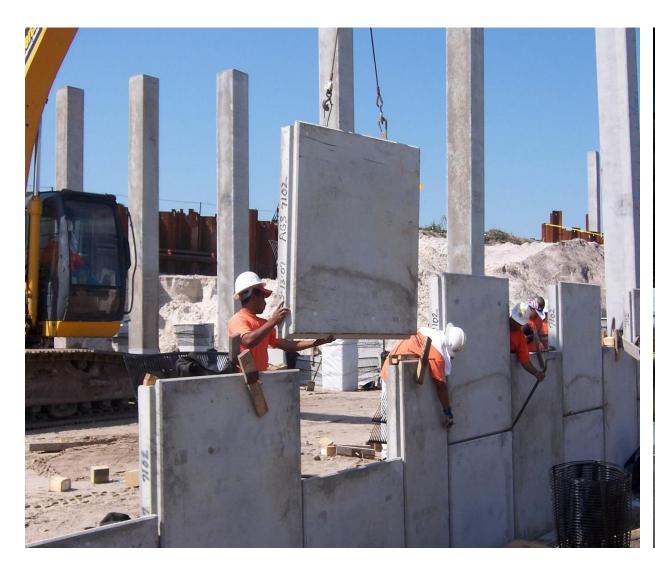

#### TensarTech ARES - Concepts

- Proven Incremental concrete panel wall system from the Americas
- 100% synthetic reinforced panel system
- Currently approved by most US states and Canadian Provinces
- Panel Sizes 1.5m x 1.5m or full height panels - full height panels are typically used for walls less than 10m.

#### TensarTech ARES - Concepts