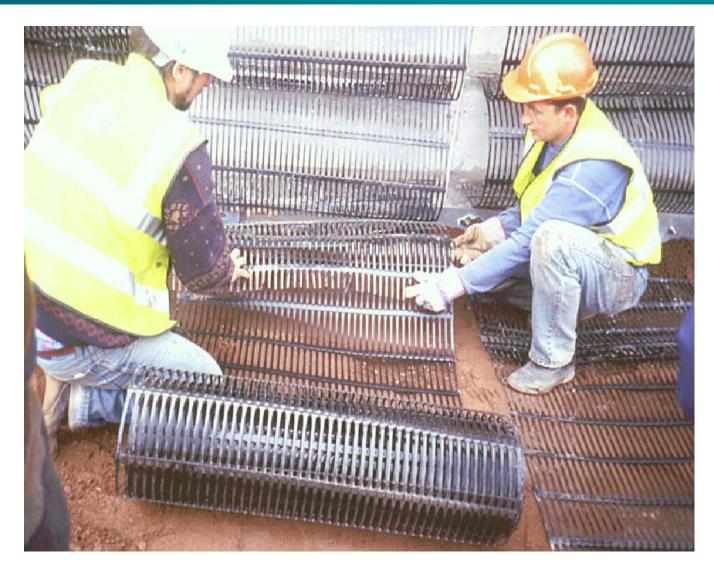

#### TensarTech ARES - Concepts

- Proven Incremental concrete panel wall system from the Americas
- 100% synthetic reinforced panel system
- Currently approved by most US states and Canadian Provinces
- Panel Sizes 1.5m x 1.5m or full height panels - full height panels are typically used for walls less than 10m.