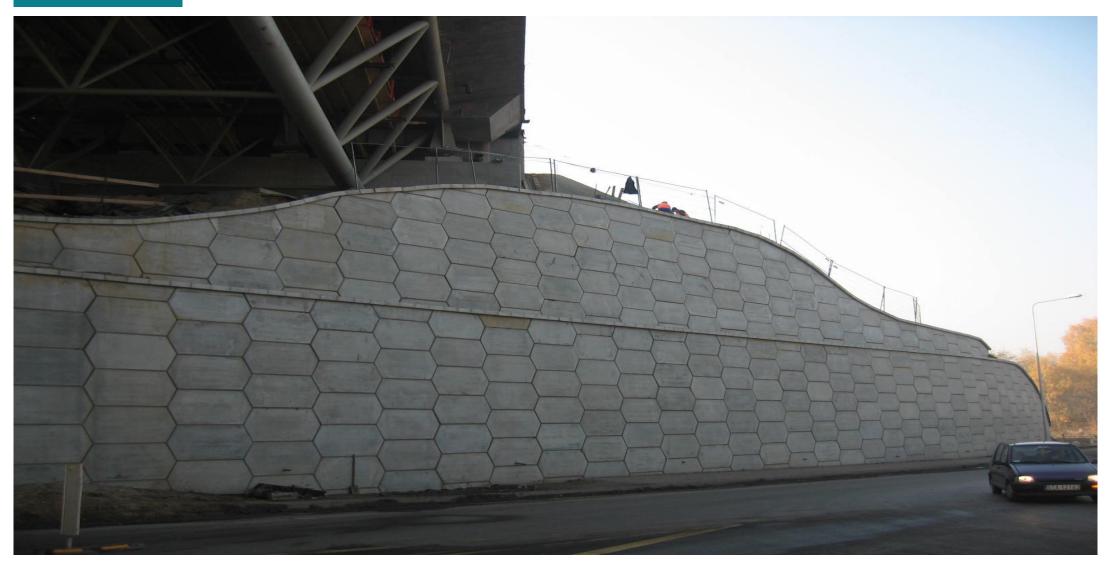

#### TensarTech TW Modular Concrete Block

82° to 90°

TensarTech ARES Panel - Incremental

90°