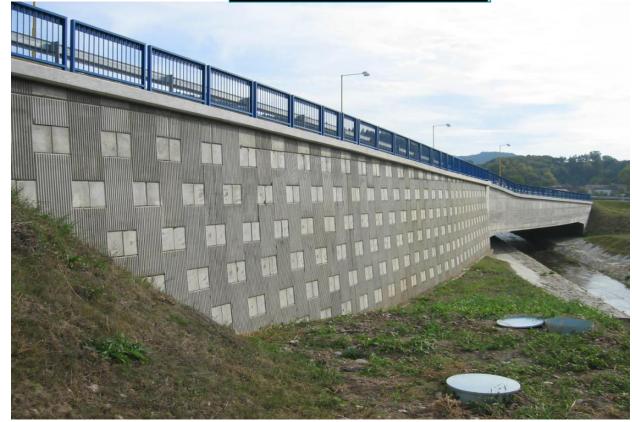

**Tensar**<sub>®</sub>

TensarTech Structural Systems - Earth Retaining









#### TensarTech TW Modular Concrete Block

82° to 90°







TensarTech ARES Panel - Incremental

90°









### TensarTech Panel - Full Height











#### **Typical Section**



























## Tensar



### Tensar.

#### 1981 Sunderland, UK



#### 1994 India





### 2007 Czech





#### 2011 Poland



### TensarTech ARES - TIC panel wall history







#### TensarTech ARES - Concepts







- Proven Incremental concrete panel wall system from the Americas
- 100% synthetic reinforced panel system
- Currently approved by most US states and Canadian Provinces
- Panel Sizes 1.5m x 1.5m or full height panels - full height panels are typically used for walls less than 10m.

#### TensarTech ARES - Concepts







#### TensarTech RockWall

70° to 84°







#### TensarTech EcoCrib





#### TensarTech Modular Block Wall Systems





Facing Block



Connector



Tensar Uniaxial Geog