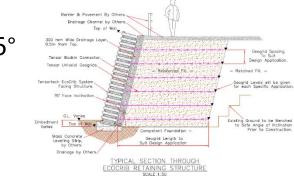

ensarTech TW Modular Concrete Block

82° to 90°







TensarTech ARES Panel - Incremental

90°









### TensarTech Panel - Full Height











#### **Typical Section**



























## Tensar



### Tensar.

#### 1981 Sunderland, UK



#### 1994 India





### 2007 Czech





#### 2011 Poland



### TensarTech ARES - TIC panel wall history







#### TensarTech ARES - Concepts







- Proven Incremental concrete panel wall system from the Americas
- 100% synthetic reinforced panel system
- Currently approved by most US states and Canadian Provinces
- Panel Sizes 1.5m x 1.5m or full height panels - full height panels are typically used for walls less than 10m.

#### TensarTech ARES - Concepts







#### TensarTech RockWall

70° to 84°







#### TensarTech EcoCrib





#### TensarTech Modular Block Wall Systems





Facing Block



Connector



Tensar Uniaxial Geogrid



A fully engineered modular block wall system

#### TensarTech TW1 Wall System





# Standard 86°



Case Study Ref 218

### TensarTech TW1 - unique efficient connection





### TensarTech TW1 Wall System





### TensarTech TW1 Wall System