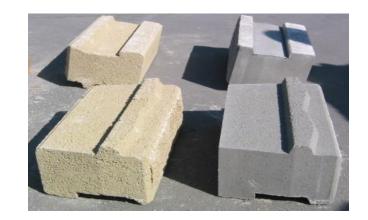

#### TensarTech TW Modular Concrete Block

82° to 90°

TensarTech ARES Panel - Incremental

90°

#### TensarTech Modular Block Wall Systems

Facing Block

Connector

Tensar Uniaxial Geogrid

A fully engineered modular block wall system