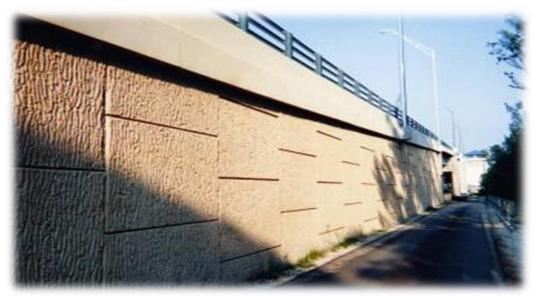

**Tensar**<sub>®</sub>

TensarTech Structural Systems - Earth Retaining









#### TensarTech TW Modular Concrete Block

82° to 90°







TensarTech ARES Panel - Incremental

90°









### TensarTech Panel - Full Height











#### **Typical Section**



























## Tensar



### Tensar.

#### 1981 Sunderland, UK



#### 1994 India





### 2007 Czech





#### 2011 Poland



### TensarTech ARES - TIC panel wall history







#### TensarTech ARES - Concepts







- Proven Incremental concrete panel wall system from the Americas
- 100% synthetic reinforced panel system
- Currently approved by most US states and Canadian Provinces
- Panel Sizes 1.5m x 1.5m or full height panels - full height panels are typically used for walls less than 10m.

#### TensarTech ARES - Concepts







#### TensarTech RockWall

70° to 84°







#### TensarTech EcoCrib





#### TensarTech Modular Block Wall Systems





Facing Block



Connector



Tensar Uniaxial Geogrid



A fully engineered modular block wall system

#### TensarTech TW1 Wall System





# Standard 86°



Case Study Ref 218

### TensarTech TW1 - unique efficient connection





### TensarTech TW1 Wall System





### TensarTech TW1 Wall System