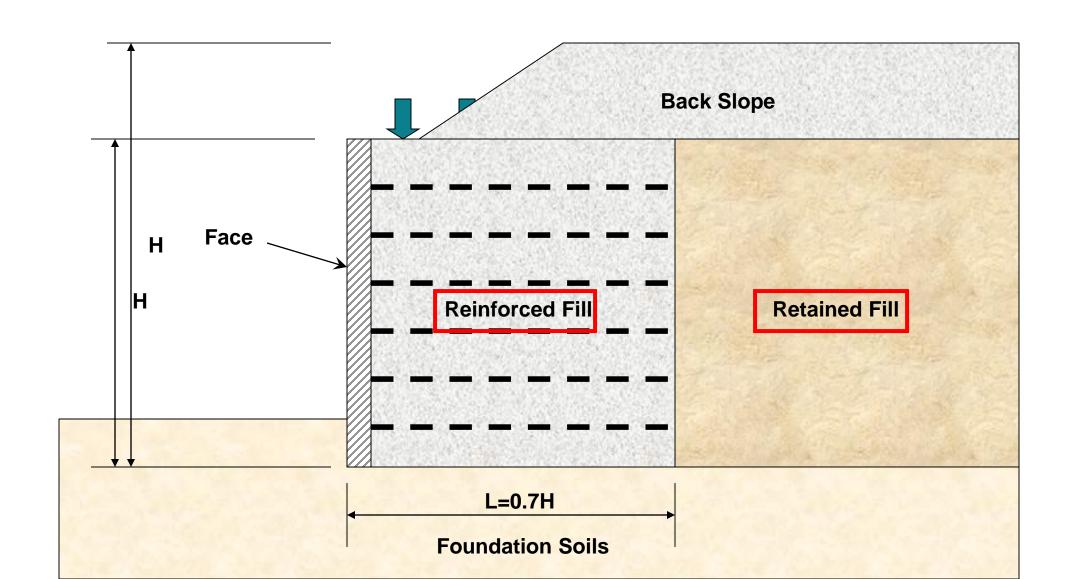

**Tensar**<sub>®</sub>

TensarTech Structural Systems - Earth Retaining









#### TensarTech TW Modular Concrete Block

82° to 90°







TensarTech ARES Panel - Incremental

90°









### TensarTech Panel - Full Height











#### **Typical Section**



























## Tensar



### Tensar.

#### 1981 Sunderland, UK



#### 1994 India





### 2007 Czech





#### 2011 Poland



### TensarTech ARES - TIC panel wall history







#### TensarTech ARES - Concepts







- Proven Incremental concrete panel wall system from the Americas
- 100% synthetic reinforced panel system
- Currently approved by most US states and Canadian Provinces
- Panel Sizes 1.5m x 1.5m or full height panels - full height panels are typically used for walls less than 10m.

#### TensarTech ARES - Concepts







#### TensarTech RockWall

70° to 84°







#### TensarTech