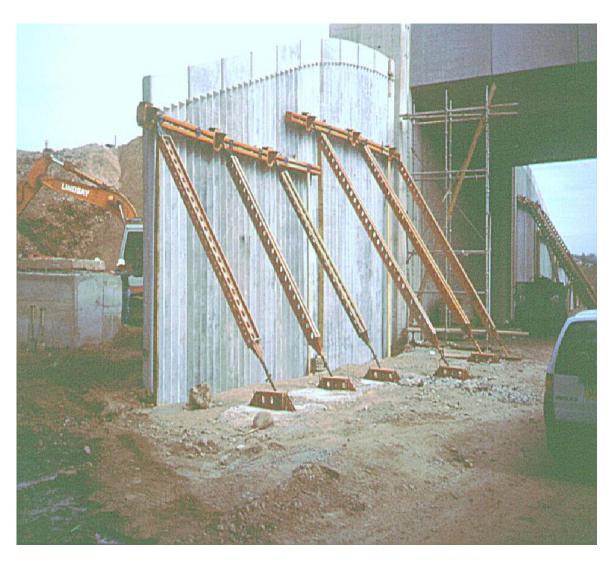

**Tensar**<sub>®</sub>

TensarTech Structural Systems - Earth Retaining









#### TensarTech TW Modular Concrete Block

82° to 90°







TensarTech ARES Panel - Incremental

90°









### TensarTech Panel - Full Height











#### **Typical Section**



























## Tensar



### Tensar.

#### 1981 Sunderland, UK



#### 1994 India





### 2007 Czech





#### 2011 Poland



### TensarTech ARES - TIC panel wall history







#### TensarTech ARES - Concepts







- Proven Incremental concrete panel wall system from the Americas
- 100% synthetic reinforced panel system
- Currently approved by most US states and Canadian Provinces
- Panel Sizes 1.5m x 1.5m or full height panels - full height panels are typically used for walls less than 10m.

#### TensarTech ARES - Concepts







#### TensarTech RockWall

70° to 84°







#### TensarTech EcoCrib





#### TensarTech Modular Block Wall Systems





Facing Block



Connector



Tensar Uniaxial Geogrid



A fully engineered modular block wall system

#### TensarTech TW1 Wall Sy