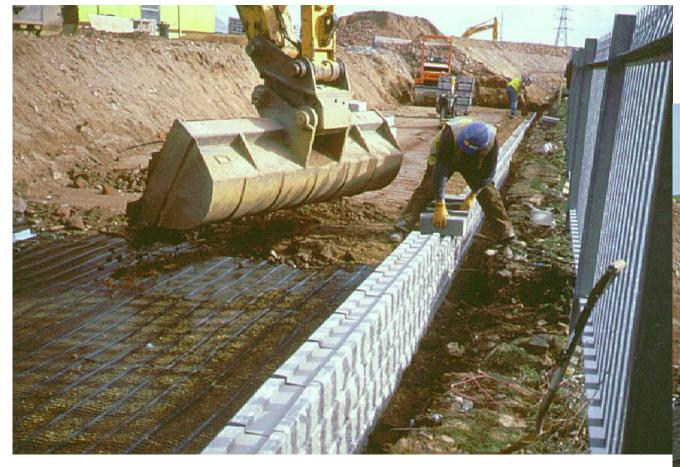

l history







#### TensarTech ARES - Concepts







- Proven Incremental concrete panel wall system from the Americas
- 100% synthetic reinforced panel system
- Currently approved by most US states and Canadian Provinces
- Panel Sizes 1.5m x 1.5m or full height panels - full height panels are typically used for walls less than 10m.

#### TensarTech ARES - Concepts







#### TensarTech RockWall

70° to 84°







#### TensarTech EcoCrib





#### TensarTech Modular Block Wall Systems





Facing Block



Connector



Tensar Uniaxial Geogrid



A fully engineered modular block wall system

#### TensarTech TW1 Wall System





# Standard 86°



Case Study Ref 218

### TensarTech TW1 - unique efficient connection





### TensarTech TW1 Wall System





### TensarTech TW1 Wall System