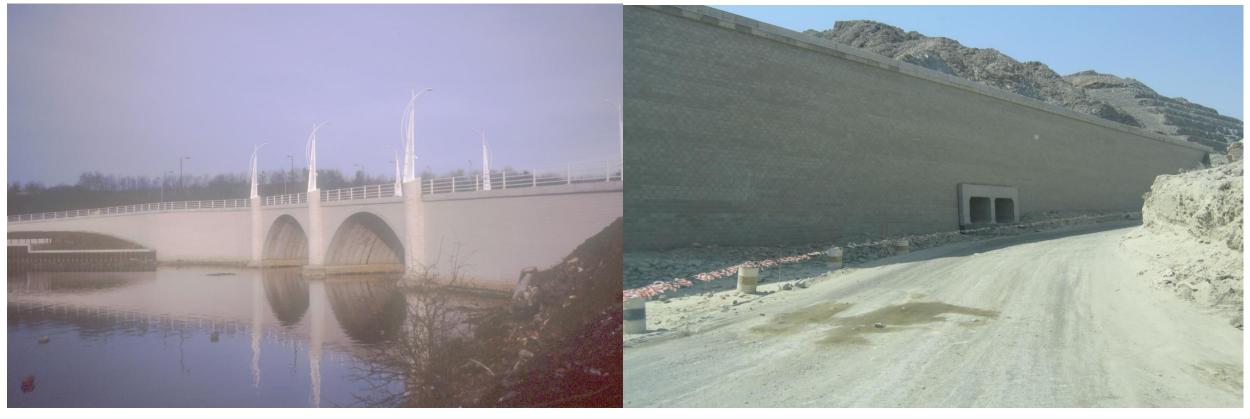

**Tensar**<sub>®</sub>

TensarTech Structural Systems - Earth Retaining









#### TensarTech TW Modular Concrete Block

82° to 90°







TensarTech ARES Panel - Incremental

90°









### TensarTech Panel - Full Height











#### **Typical Section**



























## Tensar



### Tensar.

#### 1981 Sunderland, UK



#### 1994 India





### 2007 Czech





#### 2011 Poland



### TensarTech ARES - TIC panel wall history







#### TensarTech ARES - Concepts







- Proven Incremental concrete panel wall system from the Americas
- 100% synthetic reinforced panel system
- Currently approved by most US states and Canadian Provinces
- Panel Sizes 1.5m x 1.5m or full height panels - full height panels are typically used for walls less than 10m.

#### TensarTech ARES - Concepts







#### TensarTech RockWall

70° to 84°







#### TensarTech EcoCrib





#### TensarTech Modular Block Wall Systems