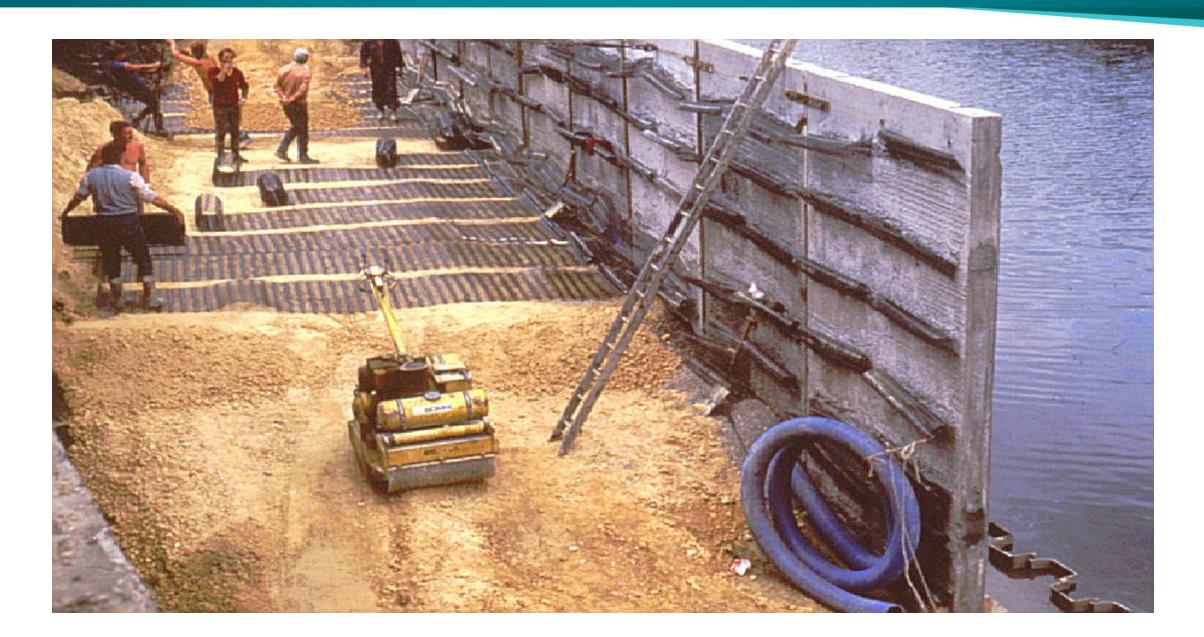

**Tensar**<sub>®</sub>

TensarTech Structural Systems - Earth Retaining









#### TensarTech TW Modular Concrete Block

82° to 90°







TensarTech ARES Panel - Incremental

90°









### TensarTech Panel - Full Height











#### **Typical Section**



























## Tensar



### Tensar.

#### 1981 Sunderland, UK



#### 1994 India





### 2007 Czech





#### 2011 Poland



### TensarTech ARES - TIC panel wall history







#### TensarTech ARES - Concepts







- Proven Incremental concrete panel wall system from the Americas
- 100% synthetic reinforced panel system
- Currently approved by most US states and Canadian Provinces
- Panel Sizes 1.5m x 1.5m or full height panels - full height panels are typically used for walls less than 10m.

#### TensarTech ARES - Concepts







#### TensarTech RockWall

70° to 84°







#### TensarTech EcoCrib





#### TensarTech Modular Block Wall Systems





Facing Block



Connector



Tensar Uniaxial Geogrid



A fully engineered modular block wall s