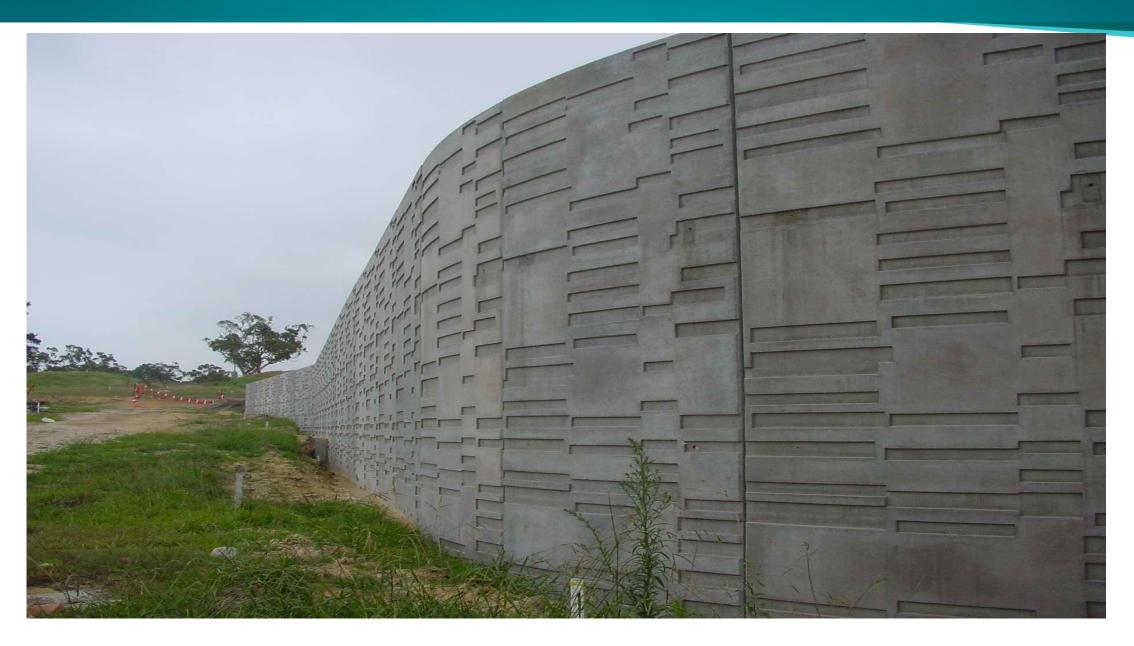

**Tensar**<sub>®</sub>

TensarTech Structural Systems - Earth Retaining









#### TensarTech TW Modular Concrete Block

82° to 90°







TensarTech ARES Panel - Incremental

90°









### TensarTech Panel - Full Height











#### **Typical Section**



























## Tensar



### Tensar.

#### 1981 Sunderland, UK



#### 1994 India





### 2007 Czech





#### 2011 Poland



### TensarTech ARES - TIC panel wall history







#### TensarTech ARES - Concepts







- Proven Incremental concrete panel wall system from the Americas
- 100% synthetic reinforced panel system
- Currently approved by most US states and Canadian Provinces
- Panel Sizes 1.5m x 1.5m or full height panels - full height panels are typically used for walls less than 10m.

#### TensarTech ARES - Concepts







#### TensarTech RockWall

70° to 84°







#### TensarTech EcoCrib





#### TensarTech Modular Block Wall Systems





Facing Block



Connector



Tensar Uniaxial Geogrid



A fully engineered modular block wall system

#### TensarTech TW1 Wall System





# Standard 86°



Case