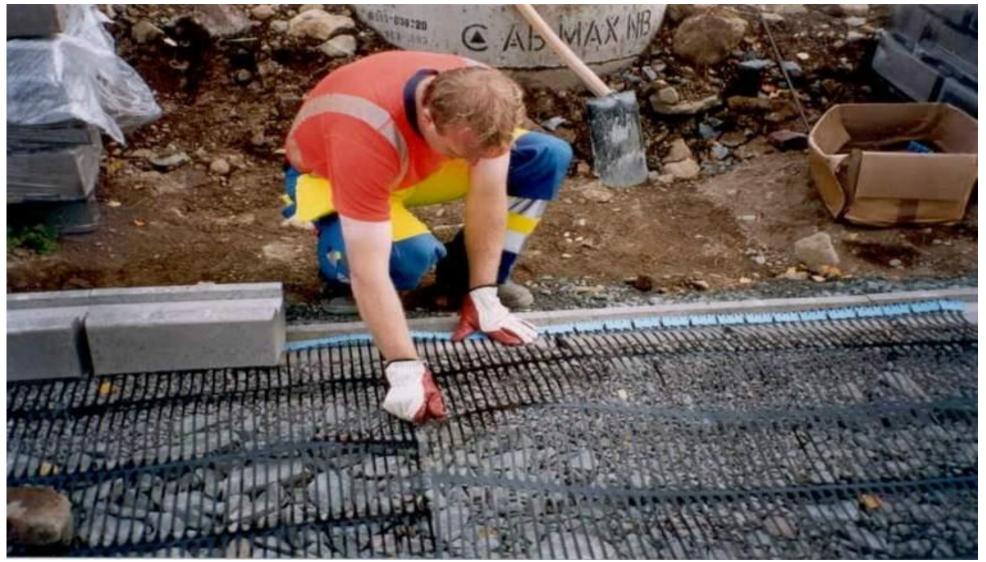

#### TensarTech Modular Block Wall Systems

Facing Block

Connector

Tensar Uniaxial Geogrid

A fully engineered modular block wall system

#### TensarTech TW1 Wall System