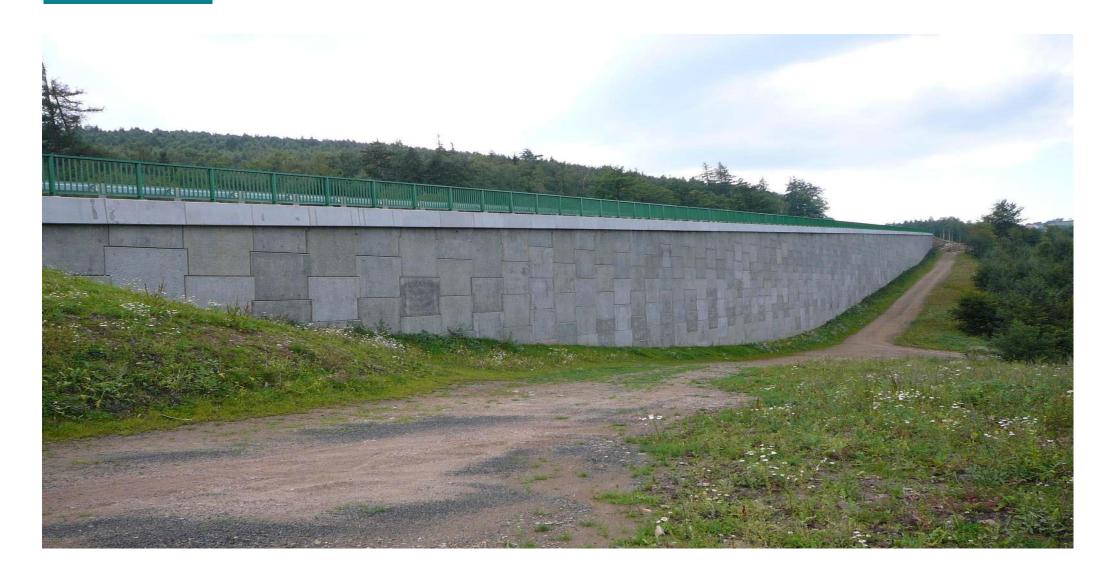

**Tensar**<sub>®</sub>

TensarTech Structural Systems - Earth Retaining









#### TensarTech TW Modular Concrete Block

82° to 90°







TensarTech ARES Panel - Incremental

90°









### TensarTech Panel - Full Height











#### **Typical Section**



























## Tensar



### Tensar.

#### 1981 Sunderland, UK



#### 1994 India





### 2007 Czech





#### 2011 Poland



### TensarTech ARES - TIC panel wall history







#### TensarTech ARES - Concepts







- Proven Incremental concrete panel wall system from the Americas
- 100% synthetic reinforced panel system
- Currently approved by most US states and Canadian Provinces
- Panel Sizes 1.5m x 1.5m or full height panels - full height panels are typically used for walls less than 10m.

#### TensarTech ARES - Concepts







#### TensarTech RockWall

70° to 84°







#### TensarTech EcoCrib





#### TensarTech Modular Block Wall Systems





Facing Block



Connector



Tensar Uniaxial Geogrid



A fully engineered modular block wall system

#### TensarTech TW1 Wall System





# Standard 86°



Case Study Ref 218

### TensarTech TW1 - unique efficient connection





### TensarT