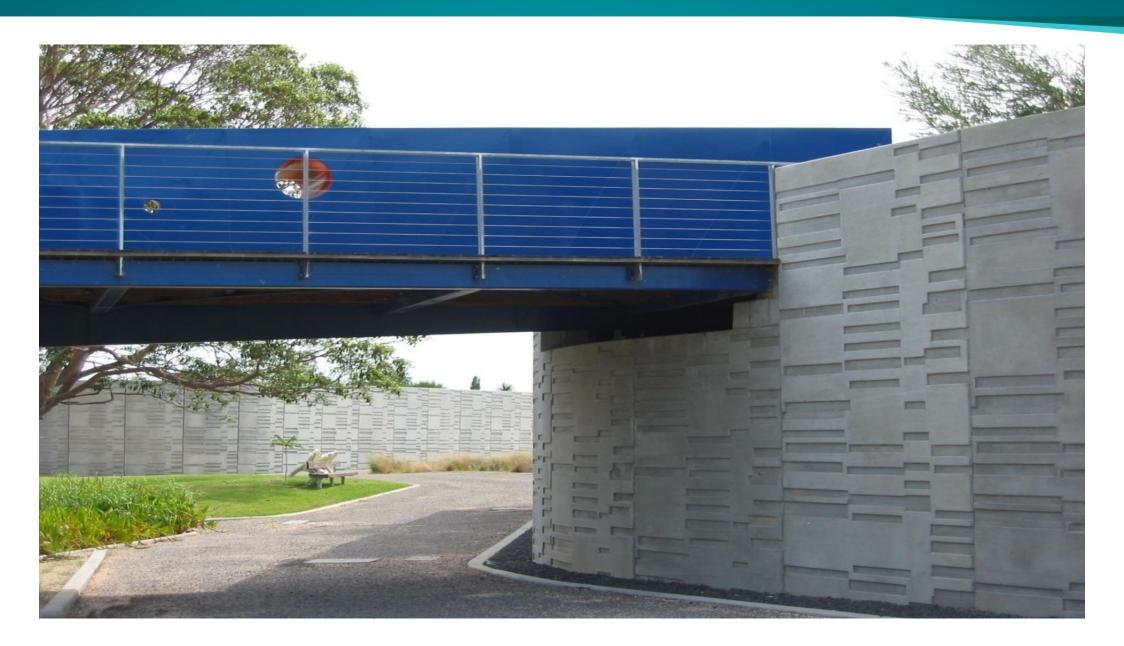

**Tensar**<sub>®</sub>

TensarTech Structural Systems - Earth Retaining









#### TensarTech TW Modular Concrete Block

82° to 90°







TensarTech ARES Panel - Incremental

90°









### TensarTech Panel - Full Height











#### **Typical Section**



























## Tensar



### Tensar.

#### 1981 Sunderland, UK



#### 1994 India





### 2007 Czech





#### 2011 Poland



### TensarTech ARES - TIC panel wall history







#### TensarTech ARES - Concepts







- Proven Incremental concrete panel wall system from the Americas
- 100% synthetic reinforced panel system
- Currently approved by most US states and Canadian Provinces
- Panel Sizes 1.5m x 1.5m or full height panels - full height panels are typically used for walls less than 10m.

#### TensarTech ARES - Concepts







#### TensarTech RockWall

70° to 84°







#### TensarTech EcoCrib





#### TensarTech Modular Block Wall Systems





Facing Block



Connector



Tensar Uniaxial Geogrid



A fully engineered modular block wall system

#### TensarTech TW1 Wall System





# Stan