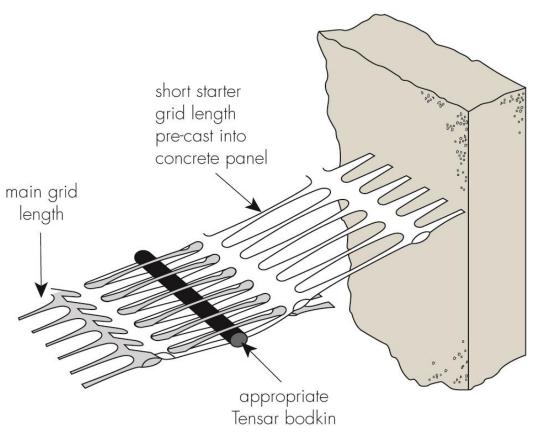

#### TensarTech ARES - Concepts

- Proven Incremental concrete panel wall system from the Americas
- 100% synthetic reinforced panel system
- Currently approved by most US states and Canadian Provinces
- Panel Sizes 1.5m x 1.5m or full height panels - full height panels are typically used for walls less than 10m.