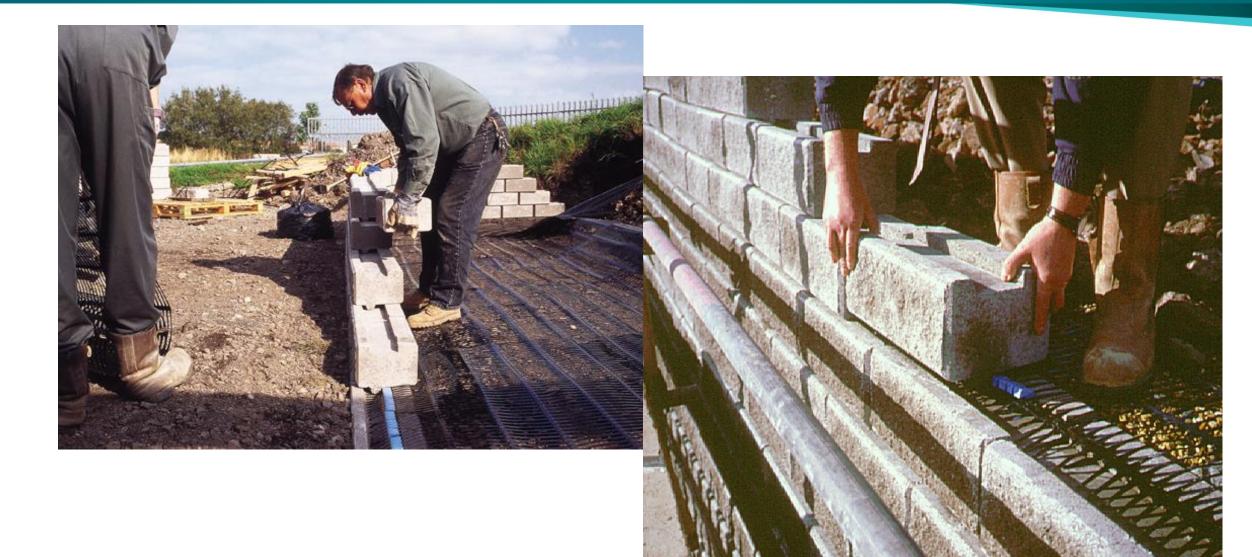

### TensarTech ARES - TIC panel wall history







#### TensarTech ARES - Concepts







- Proven Incremental concrete panel wall system from the Americas
- 100% synthetic reinforced panel system
- Currently approved by most US states and Canadian Provinces
- Panel Sizes 1.5m x 1.5m or full height panels - full height panels are typically used for walls less than 10m.

#### TensarTech ARES - Concepts







#### TensarTech RockWall

70° to 84°







#### TensarTech EcoCrib





#### TensarTech Modular Block Wall Systems





Facing Block



Connector



Tensar Uniaxial Geogrid



A fully engineered modular block wall system

#### TensarTech TW1 Wall System





# Standard 86°



Case Study Ref 218

### TensarTech TW1 - unique efficient connection





### TensarTech TW1 Wall System





### TensarTech TW1 Wall System