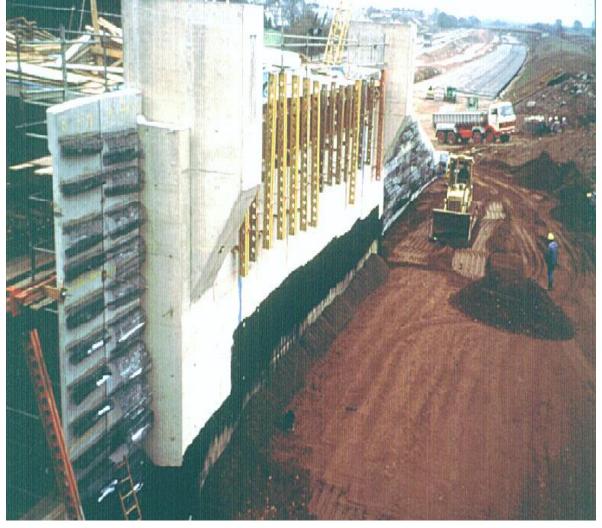

**Tensar**<sub>®</sub>

TensarTech Structural Systems - Earth Retaining









#### TensarTech TW Modular Concrete Block

82° to 90°







TensarTech ARES Panel - Incremental

90°









### TensarTech Panel - Full Height











#### **Typical Section**



























## Tensar



### Tensar.

#### 1981 Sunderland, UK



#### 1994 India





### 2007 Czech





#### 2011 Poland



### TensarTech ARES - TIC panel wall history







#### TensarTech ARES - Concepts







- Proven Incremental concrete panel wall system from the Americas
- 100% synthetic reinforced panel system
- Currently approved by most US states and Canadian Provinces
- Panel Sizes 1.5m x 1.5m or full height panels - full height panels are typically used for walls less than 10m.

#### TensarTech ARES - Concepts







#### TensarTech RockWall

70° to 84°







#### TensarTech EcoCrib





#### TensarTech Modular Block Wall Systems





Facing Block



Connector



Tensar Uniaxial Geogrid



A fully engineered modular block wall system

#### TensarTech TW1 Wall Syst