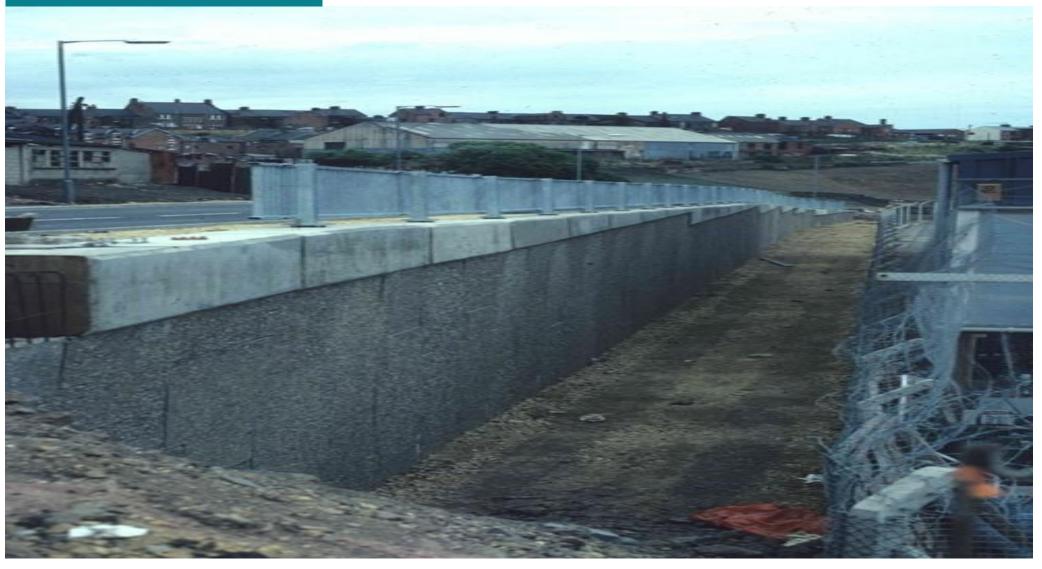

**Tensar**<sub>®</sub>

TensarTech Structural Systems - Earth Retaining









#### TensarTech TW Modular Concrete Block

82° to 90°







TensarTech ARES Panel - Incremental

90°









### TensarTech Panel - Full Height











#### **Typical Section**



























## Tensar



### Tensar.

#### 1981 Sunderland, UK



#### 1994 India





### 2007 Czech





#### 2011 Poland



### TensarTech ARES - TIC panel wall history







#### TensarTech ARES - Concepts







- Proven Incremental concrete panel wall system from the Americas
- 100% synthetic reinforced panel system
- Currently approved by most US states and Canadian Provinces
- Panel Sizes 1.5m x 1.5m or full height panels - full height panels are typically used for walls less than 10m.

#### TensarTech ARES - Concepts







#### TensarTech RockWall

70° to 84°







#### TensarTech EcoCrib





#### TensarTech Modular Block Wall Systems





Facing Block



Connector



Tensar Uniaxial Geogrid



A fully engineered modular block wall system

#### TensarTech TW1 Wall System





# Standard 86°



Case Study Ref 218

### TensarTech TW1 - uniqu