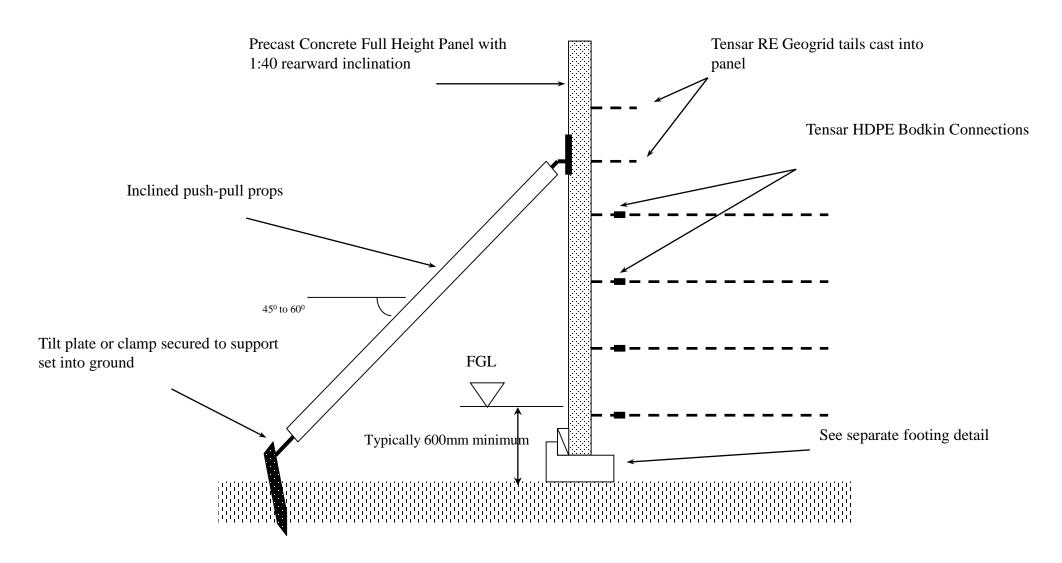

**Tensar**<sub>®</sub>

TensarTech Structural Systems - Earth Retaining









#### TensarTech TW Modular Concrete Block

82° to 90°







TensarTech ARES Panel - Incremental

90°









### TensarTech Panel - Full Height











#### **Typical Section**



























## Tensar



### Tensar.

#### 1981 Sunderland, UK



#### 1994 India





### 2007 Czech





#### 2011 Poland



### TensarTech ARES - TIC panel wall history







#### TensarTech ARES - Concepts







- Proven Incremental concrete panel wall system from the Americas
- 100% synthetic reinforced panel system
- Currently approved by most US states and Canadian Provinces
- Panel Sizes 1.5m x 1.5m or full height panels - full height panels are typically used for walls less than 10m.

#### TensarTech ARES - Concepts







#### TensarTech RockWall

70° to 84°







#### TensarTech EcoCrib





#### TensarTech Modular Block Wall Systems





Facing Block



Connector



Tensar Uniaxial Geogrid



A fully engineered modular block wall system

#### TensarTech TW1 Wal