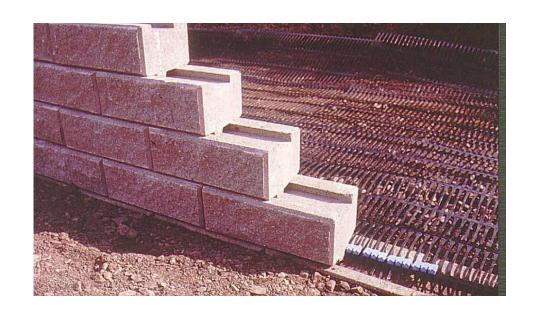

#### TensarTech Modular Block Wall Systems

Facing Block

Connector

Tensar Uniaxial Geogrid

A fully engineered modular block wall system