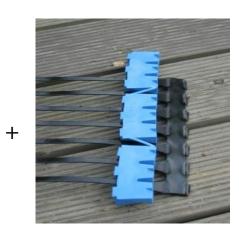

#### TensarTech Modular Block Wall Systems

Facing Block

Connector

Tensar Uniaxial Geogrid

A fully engineered modular block wall system