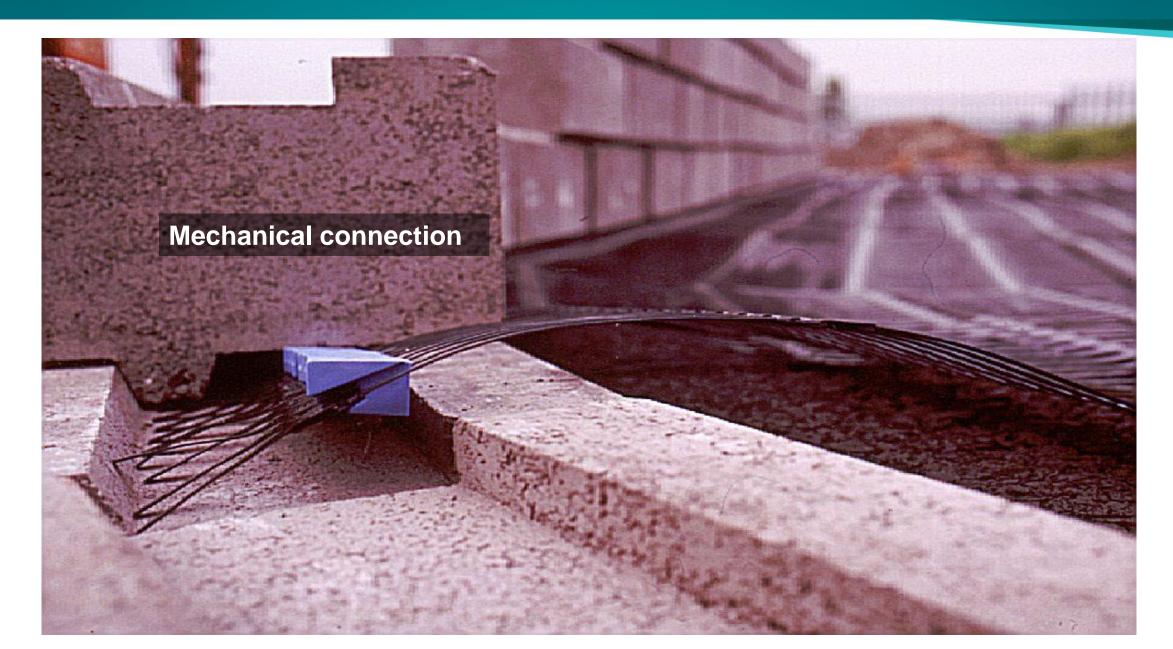

### TensarTech TW1 - unique efficient connection

### TensarTech TW1 Wall System