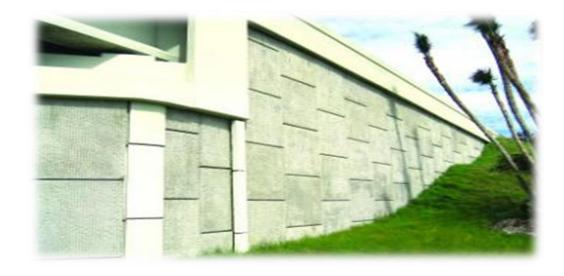

**Tensar**<sub>®</sub>

TensarTech Structural Systems - Earth Retaining









#### TensarTech TW Modular Concrete Block

82° to 90°







TensarTech ARES Panel - Incremental

90°









### TensarTech Panel - Full Height











#### **Typical Section**



























## Tensar



### Tensar.

#### 1981 Sunderland, UK



#### 1994 India





### 2007 Czech





#### 2011 Poland



### TensarTech ARES - TIC panel wall history







#### TensarTech ARES - Concepts







- Proven Incremental concrete panel wall system from the Americas
- 100% synthetic reinforced panel system
- Currently approved by most US states and Canadian Provinces
- Panel Sizes 1.5m x 1.5m or full height panels - full height panels are typically used for walls less than 10m.

#### TensarTech ARES - Concepts







#### TensarTech RockWall

70° to 84°







#### TensarTech EcoCrib





#### TensarTech Modular Block Wall Systems





Facing Block



Connector



Tensar Uniaxial Geogrid



A fully engineered modular block wall system

#### TensarTech TW1 Wall System





# Standard 86°



Case Study Ref 218

### TensarTech TW1 - unique efficient connection





### TensarTech TW1 Wall System





### TensarTech TW1 Wall System