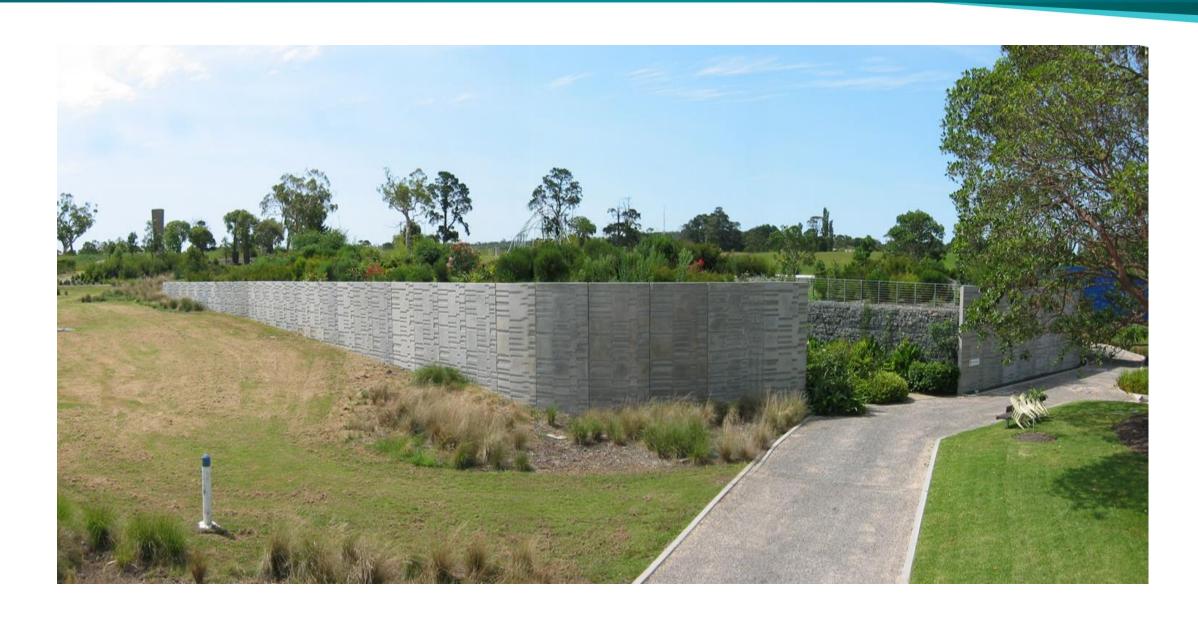

**Tensar**<sub>®</sub>

TensarTech Structural Systems - Earth Retaining









#### TensarTech TW Modular Concrete Block

82° to 90°







TensarTech ARES Panel - Incremental

90°









### TensarTech Panel - Full Height











#### **Typical Section**



























## Tensar



### Tensar.

#### 1981 Sunderland, UK



#### 1994 India





### 2007 Czech





#### 2011 Poland



### TensarTech ARES - TIC panel wall history







#### TensarTech ARES - Concepts







- Proven Incremental concrete panel wall system from the Americas
- 100% synthetic reinforced panel system
- Currently approved by most US states and Canadian Provinces
- Panel Sizes 1.5m x 1.5m or full height panels - full height panels are typically used for walls less than 10m.

#### TensarTech ARES - Concepts







#### TensarTech RockWall

70° to 84°







#### TensarTech EcoCrib





#### TensarTech Modular Block Wall Systems





Facing Block



Connector



Tensar Uniaxial Geogrid



A fully engineered modular block wall system

#### TensarTech TW1 Wall System





# Standard